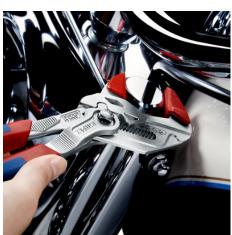

#### **Pliers Wrench**

Pliers and a wrench in a single tool

- Replaces the need for sets of metric and imperial spanners
- Smooth jaws for damage free installation of plated fittings working directly on chrome!
- Also excellent for gripping, holding, pressing and bending workpieces
- Zero backlash jaw pressure prevents damage to edges of sensitive components
- Fast adjustment by pushing a button directly on the workpiece
- No unintentional shift of the gripping jaws and no slipping of the joint
- Parallel jaws give a more solid grip, its design allows flexible adjustment of all widths up to the specified maximum size
- The ratchet type principle allows quick and easy tightening and release of all bolted connections
- Lever transmission greater than 10: 1 for strong gripping power
- Chrome vanadium electric steel, forged, oil-hardened