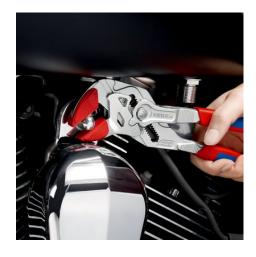

#### **Pliers Wrench**

Pliers and a wrench in a single tool

- Replaces the need for sets of metric and imperial spanners
- Smooth jaws for damage free installation of plated fittings working directly on chrome!
- Also excellent for gripping, holding, pressing and bending workpieces
- Zero backlash jaw pressure prevents damage to edges of sensitive components
- Fast adjustment by pushing a button directly on the workpiece
- No unintentional shift of the gripping jaws and no slipping of the joint
- Parallel jaws give a more solid grip, its design allows flexible adjustment of all widths up to the specified maximum size
- The ratchet type principle allows quick and easy tightening and release of all bolted connections
- Lever transmission greater than 10: 1 for strong gripping power
- Chrome vanadium electric steel, forged, oil-hardened