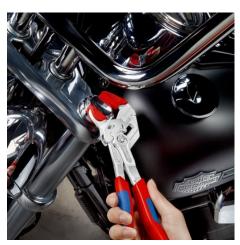

#### **Pliers Wrench**

Pliers and a wrench in a single tool

- Replaces the need for sets of metric and imperial spanners
- Smooth jaws for damage free installation of plated fittings working directly on chrome!
- Also excellent for gripping, holding, pressing and bending workpieces
- Zero backlash jaw pressure prevents damage to edges of sensitive components
- Fast adjustment by pushing a button directly on the workpiece
- No unintentional shift of the gripping jaws and no slipping of the joint
- Parallel jaws give a more solid grip, its design allows flexible adjustment of all widths up to the specified maximum size
- The ratchet type principle allows quick and easy tightening and release of all bolted connections
- Lever transmission greater than 10: 1 for strong gripping power
- Chrome vanadium electric steel, forged, oil-hardened