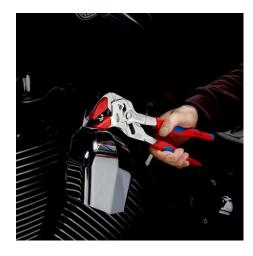

#### **Pliers Wrench**

Pliers and a wrench in a single tool

- Replaces the need for sets of metric and imperial spanners
- Smooth jaws for damage free installation of plated fittings working directly on chrome!
- Also excellent for gripping, holding, pressing and bending workpieces
- Zero backlash jaw pressure prevents damage to edges of sensitive components
- Fast adjustment by pushing a button directly on the workpiece
- No unintentional shift of the gripping jaws and no slipping of the joint
- Parallel jaws give a more solid grip, its design allows flexible adjustment of all widths up to the specified maximum size
- The ratchet type principle allows quick and easy tightening and release of all bolted connections
- Lever transmission greater than 10: 1 for strong gripping power
- Chrome vanadium electric steel, forged, oil-hardened