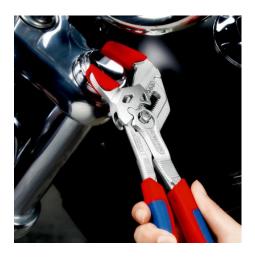

#### **Pliers Wrench**

Pliers and a wrench in a single tool

- Replaces the need for sets of metric and imperial spanners
- Smooth jaws for damage free installation of plated fittings working directly on chrome!
- Also excellent for gripping, holding, pressing and bending workpieces
- Zero backlash jaw pressure prevents damage to edges of sensitive components
- Fast adjustment by pushing a button directly on the workpiece
- No unintentional shift of the gripping jaws and no slipping of the joint
- Parallel jaws give a more solid grip, its design allows flexible adjustment of all widths up to the specified maximum size
- The ratchet type principle allows quick and easy tightening and release of all bolted connections
- Lever transmission greater than 10: 1 for strong gripping power
- Chrome vanadium electric steel, forged, oil-hardened