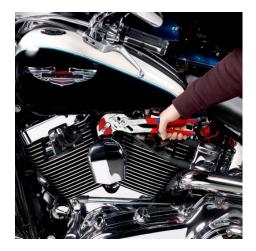

#### **Pliers Wrench**

Pliers and a wrench in a single tool

- Replaces the need for sets of metric and imperial spanners
- Smooth jaws for damage free installation of plated fittings working directly on chrome!
- Also excellent for gripping, holding, pressing and bending workpieces
- Zero backlash jaw pressure prevents damage to edges of sensitive components
- Fast adjustment by pushing a button directly on the workpiece
- No unintentional shift of the gripping jaws and no slipping of the joint
- Parallel jaws give a more solid grip, its design allows flexible adjustment of all widths up to the specified maximum size
- The ratchet type principle allows quick and easy tightening and release of all bolted connections
- Lever transmission greater than 10: 1 for strong gripping power
- Chrome vanadium electric steel, forged, oil-hardened