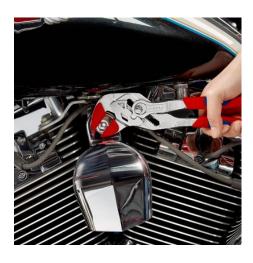

#### **Pliers Wrench**

Pliers and a wrench in a single tool

- Replaces the need for sets of metric and imperial spanners
- Smooth jaws for damage free installation of plated fittings working directly on chrome!
- Also excellent for gripping, holding, pressing and bending workpieces
- Zero backlash jaw pressure prevents damage to edges of sensitive components
- Fast adjustment by pushing a button directly on the workpiece
- No unintentional shift of the gripping jaws and no slipping of the joint
- Parallel jaws give a more solid grip, its design allows flexible adjustment of all widths up to the specified maximum size
- The ratchet type principle allows quick and easy tightening and release of all bolted connections
- Lever transmission greater than 10: 1 for strong gripping power
- Chrome vanadium electric steel, forged, oil-hardened