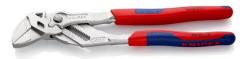

#### **Pliers Wrench**

Pliers and a wrench in a single tool

- Replaces the need for sets of metric and imperial spanners
- Smooth jaws for damage free installation of plated fittings working directly on chrome!
- Also excellent for gripping, holding, pressing and bending workpieces
- Zero backlash jaw pressure prevents damage to edges of sensitive components
- Fast adjustment by pushing a button directly on the workpiece
- No unintentional shift of the gripping jaws and no slipping of the joint
- Parallel jaws give a more solid grip, its design allows flexible adjustment of all widths up to the specified maximum size
- The ratchet type principle allows quick and easy tightening and release of all bolted connections
- Lever transmission greater than 10: 1 for strong gripping power
- Chrome vanadium electric steel, forged, oil-hardened