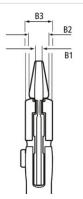

| Technical details          |          |
|----------------------------|----------|
| Jaw thickness (joint) (B2) | 8.0 mm   |
| Joint thickness (B3)       | 14.0 mm  |
| Tips thickness (B1)        | 8.0 mm   |
| Adjustment positions       | 19       |
| Capacities for nuts        | Ø 2 Inch |
| Capacities for nuts        | 52 mm    |